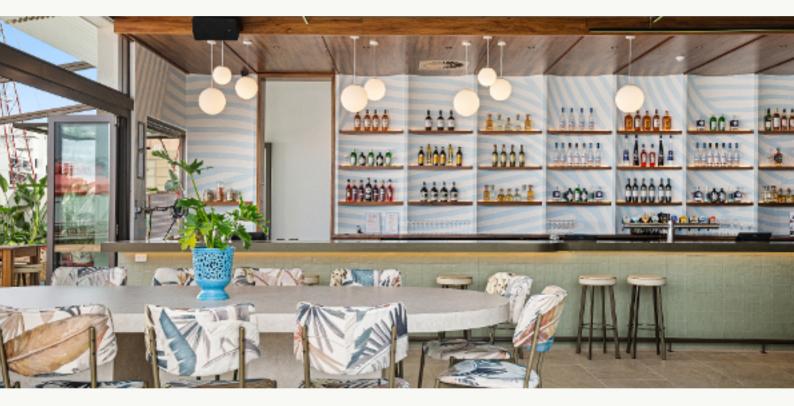

# LULU SOCIAL

Opposite the bar, this is the ideal spot for casual gatherings of up to 40 guests standing. Enjoy a relaxed atmosphere with high-bar banquette seating. Perfect for mingling!

| SPACE TYPE | 묡 | Ŷ  |     | .O<br> | (©) | P |
|------------|---|----|-----|--------|-----|---|
| OUTDOOR    | - | 40 | POA | N      | N   | N |

# LULU ROOFTOP

Soak up the sun on our rooftop haven. Boasting stunning views, this stylish space features a mix of high bar and low topped tables for a dynamic experience and plush banquette for relaxed gatherings. Enjoy the open-air ambiance or retreat under the retractable roof.