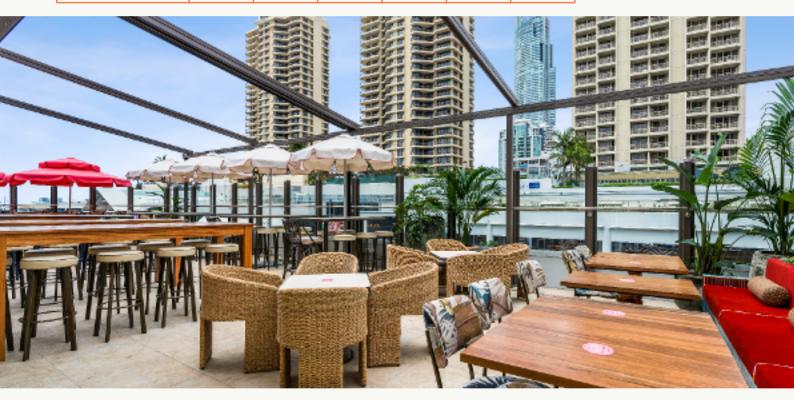

# LULU ROOFTOP

Soak up the sun on our rooftop haven. Boasting stunning views, this stylish space features a mix of high bar and low topped tables for a dynamic experience and plush banquette for relaxed gatherings. Enjoy the open-air ambiance or retreat under the retractable roof.

| SPACE     | 묡 | γ̈̂ |     | °0<br> | (©) | 1 |
|-----------|---|-----|-----|--------|-----|---|
| SECTION 1 | - | 40  | POA | N      | N   | N |
| SECTION 2 | - | 60  | POA | N      | N   | N |
| EXCLUSIVE | - | 130 | POA | N      | N   | Υ |