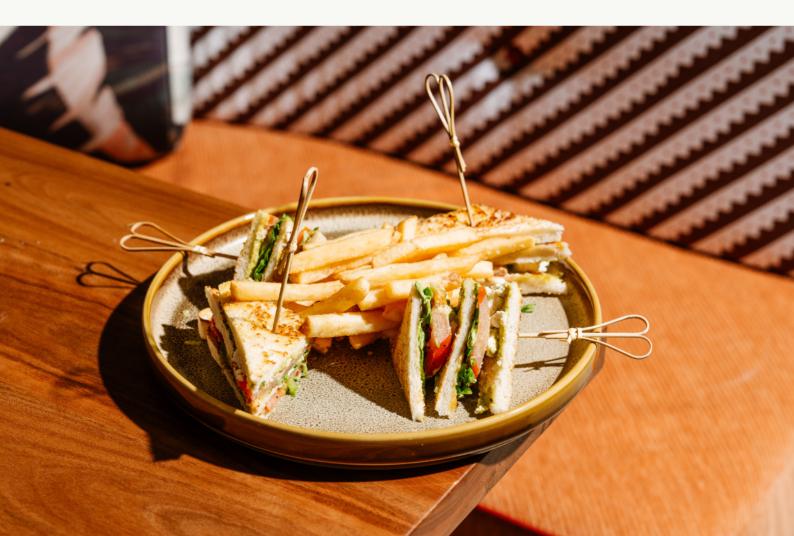

### **CLUB PLATTER**

\$125 | 8-10 PEOPLE

**LULU BUG CLUB (LGO)** 

garlic butter poached Moreton Bay bug, bacon, shellfish mayonnaise, tomato, dill

**LULU CLASSIC CLUB (LGO, LDO)** 

free range chicken, bacon, kewpie mayonnaise, tomato, gouda cheese

SKIN ON FRIES (VGO, LG, LD)

season and served with Garlic aioli