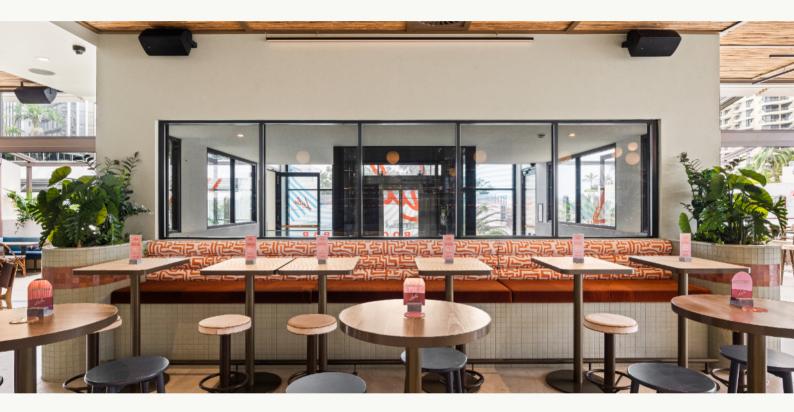

# LULU SOCIAL

Opposite the bar, this is the ideal spot for casual gatherings of up to 30 guests standing. Enjoy a relaxed atmosphere with high-bar banquette seating. Perfect for mingling!

| SPACE TYPE | 묡 | Ŷ  |     | .O<br> | (©) | P |
|------------|---|----|-----|--------|-----|---|
| OUTDOOR    | - | 30 | POA | N      | N   | N |

# LULU ROOFTOP

Soak up the sun on our rooftop haven. Boasting stunning views, this stylish space features a mix of high bar and low topped tables for a dynamic experience and plush banquette for relaxed gatherings. Enjoy the open-air ambiance or retreat under the retractable roof.