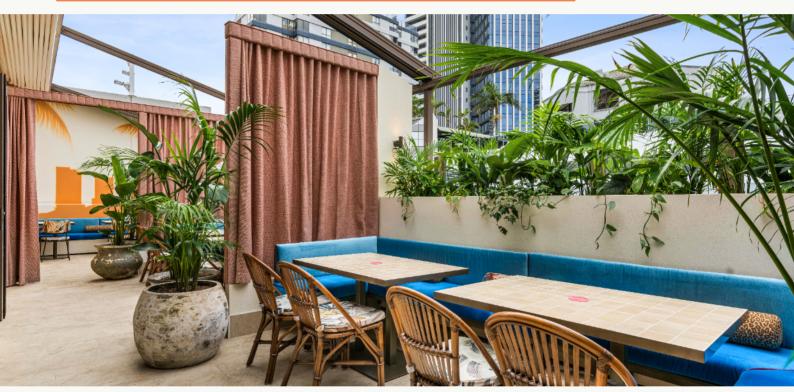

# LULU ROOFTOP

Soak up the sun on our rooftop haven. Boasting stunning views, this stylish space features a mix of high bar and low topped tables for a dynamic experience and plush banquette for relaxed gatherings. Enjoy the open-air ambiance or retreat under the retractable roof.